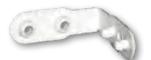

## Metal Dual-Grip Fasteners

Ultra durable (fastener tool required)

Clincher wristbands are most effective when used with recommended laminators and wristband sleeves: