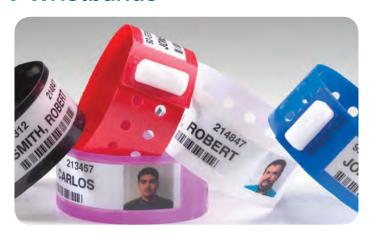

## Color-Coded & Tamper-Evident **Durable Photo ID Wristbands**

Our Clincher IV and V inmate ID wristbands have highly visible colors that allow you to color-code and categorize inmates by offenses, risk status, medical conditions, etc. Constructed of multi-laminate material, these durable IDs can be fastened with metal or plastic fasteners and snaps.

Adding an inmate's photo aids in visual verification and can be printed on labels and securely sealed within the wristband. You can also clearly display the inmate's printed name and ID number on the same label, and include a variety of barcodes for quick scanning.

These heavy-duty, non-transferable wristbands remain on the inmates at all times including showers, sleep, exercise, and transportation to maximize security. The inmate's data and image are secured inside the wristband during the lamination process.