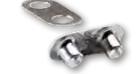

### Single-Piece Plastic Snaps

Light weight, comfortable & tamper-evident

#### **Two-Piece Plastic Snaps**

Original plastic snaps are durable & strong