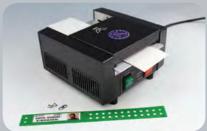

odes for quick scanning.



These heavy-duty, non-transferable wristbands remain on the inmates at all times including showers, sleep, exercise, and transportation to maximize security. The inmate's data and image are secured inside the wristband during the lamination process.

































Clincher® V (Solid 645)







Each box includes: 500 wristbands,15 reusable carrier sleeves for the laminating process, and one of three fastener options:



### Single-Piece Plastic Snaps

Light weight, comfortable & tamper-evident



#### **Two-Piece Plastic Snaps**

Original plastic snaps are durable & strong



## Metal Dual-Grip Fasteners

Ultra durable (fastener tool required)

Clincher wristbands are most effective when used with recommended laminators and wristband sleeves:



### 4" Laminator (698)

## **Reusable Carrier Sleeves** (695)

Sold in Packs of 25

Davies Enterprises Ltd. 114 Chain Lake Dr., Halifax, NS B3S1B1 (902)450-5075 www.daviesenterprises.com



12" Laminator (690)

### www.ldentificationSystemsGroup.com